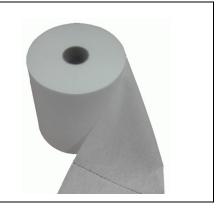

## CLEANING AND DRYING WIPE

No-woven

## Characteristics

Non-woven wipe, drilled resistant polyester fibres. Composition polyester 54 %, Cellulose 46%

 Absorption
 820%

 Weight
 56g / m²

 Size
 39x32 cm

Roll of 500

GB11122009

7 +