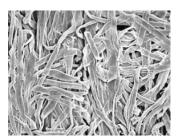

## Characteristics

Non-woven wipe, drilled resistant polyester fibres. Composition polyester 54 %, Cellulose 46%

 Absorption
 820%

 Weight
 56g / m²

 Size
 39x32 cm

Roll of 500

GB11122009

7 +