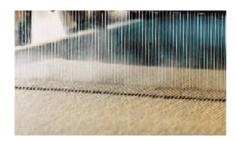

## Characteristics

Non-woven wipe, drilled resistant polyester fibres. Composition polyester 54 %, Cellulose 46%

 Absorption
 820%

 Weight
 56g / m²

 Size
 39x32 cm

Roll of 500

GB11122009

7 +